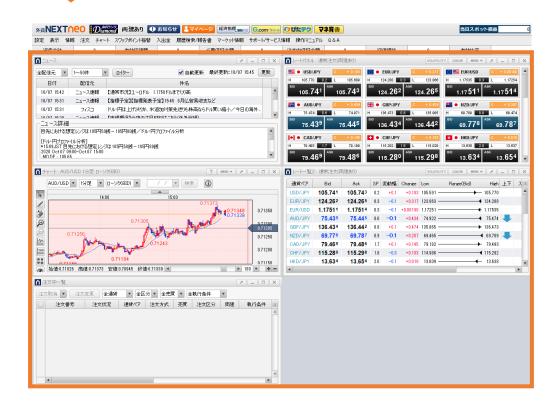

## 8.ウィンドウ整列

#### [表示]>[ウィンドウ整列]を選択することで、バラバラに配置された各ウィンドウを整列します。

#### ■ ウィンドウ整列