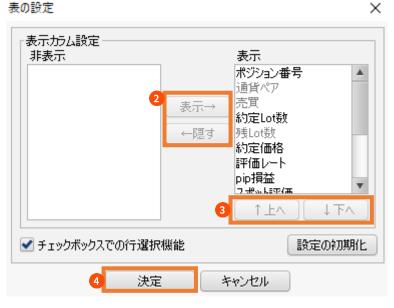

#### 表の設定

- 🕕 🔳 をクリックします。
- 2 表示カラムの表示非表示を選択します。
- **3**表示カラムの順番変更ができます。
- 4 設定後は [決定] ボタンをクリックして 反映します。