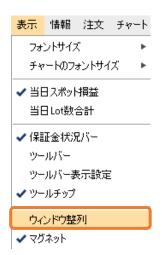

## 8.ウィンドウ整列

#### [表示]>[ウィンドウ整列]を選択することで、バラバラに配置された各ウィンドウを整列します。

#### ■ ウィンドウ整列