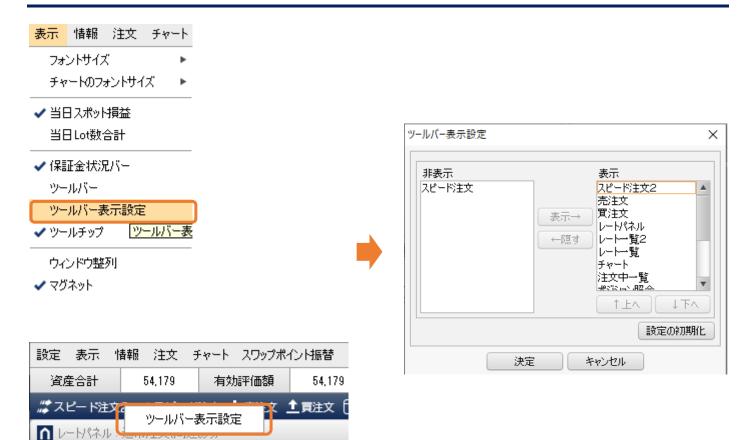

# 6.ツールバー表示設定

[表示> [ツールバー表示設定] を選択するか、ツールバー上で右クリックして、ツールバー表示設定を表示させます。ツールバー表示設定では並び順の変更や表示する項目の選択が可能です。

#### ■ ツールバー表示設定