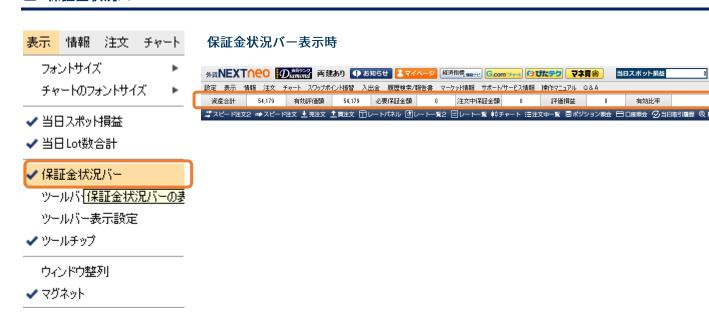

### 4.保証金状況バー

[表示]>[保証金状況バー]にチェックを入れると保証金状況バーの表示・非表示が切り替わります。

#### ■ 保証金状況バー

✓ 当日スポット損益

当日 Lot数合計

#### 保証金状況バー

- ✓ ツールバー
  ツールバー表示設定
- 🗸 ツールチップ

ウィンドウ整列

✔ マグネット

#### 保証金状況バー非表示時