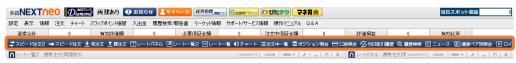

7.  | ツールチップ              | 08        |
| 8.  | ウィンドウ整列             | 09        |
| 9.  | マグネット               | <u>10</u> |
| 10. | 表示カラムの変更について        | 11        |

### 1. フォントサイズ

[表示]>[フォントサイズ]から各ウィンドウ内のフォントサイズの変更が可能です。

#### ■ フォントサイズ変更













### 2.チャートのフォントサイズ

[表示]>[チャートのフォントサイズ]からチャートウィンドウ内のフォントサイズの変更が可能です。

#### ■ チャートのフォントサイズ変更











### 3.当日スポット損益/当日 Lot 数合計

[表示]>[当日スポット損益]、[当日 Lot 数合計] にチェックを入れると画面右上に当日スポット損益と当日 Lot 数合計が表示されます。また、表示位置を反転させることもできます。

#### ■ 当日スポット損益/当日 Lot 数合計





#### ■ 表示位置を反転する



### 4.保証金状況バー

[表示]>[保証金状況バー]にチェックを入れると保証金状況バーの表示・非表示が切り替わります。

#### ■ 保証金状況バー





✓ 当日スポット損益

当日 Lot数合計

#### 保証金状況バー

- ✓ ツールバー
  ツールバー表示設定
- 🗸 ツールチップ

ウィンドウ整列

✔ マグネット

#### 保証金状況バー非表示時



## 5.ツールバー

[表示]>[ツールバー]にチェックを入れるとツールバーの表示・非表示が切り替わります。

#### ■ ツールバー









#### ツールバー非表示時



# 6.ツールバー表示設定

[表示> [ツールバー表示設定] を選択するか、ツールバー上で右クリックして、ツールバー表示設定を表示させます。ツールバー表示設定では並び順の変更や表示する項目の選択が可能です。

#### ■ ツールバー表示設定





## 7.ツールチップ

[表示]>[ツールバー表示設定]にチェックを入れると、アイコンにマウスオーバーした際に説明が表示されます。

#### ■ ツールチップ





## 8.ウィンドウ整列

#### [表示]>[ウィンドウ整列]を選択することで、バラバラに配置された各ウィンドウを整列します。

#### ■ ウィンドウ整列









## 9.マグネット

各ウィンドウを移動させた際に、近接するウィンドウに対し、マグネットのように配置ができます。

#### ■ マグネット







### 10.表示カラムの変更について

縦方向に並ぶ列(フィールド)表示の各項目の表示順や表示有無の設定ができます。([レート一覧]、[レート一覧2]、 [注文中一覧]、[ポジション照会]、[通貨ペア別照会]、[当日取引履歴(自動更新)]など)

表示カラムの変更(例は[ポジション照会]です。)



#### 表の設定



- 🕕 🔳 をクリックします。
- 2 表示カラムの表示非表示を選択します。
- **3**表示カラムの順番変更ができます。
- 4 設定後は [決定] ボタンをクリックして 反映します。