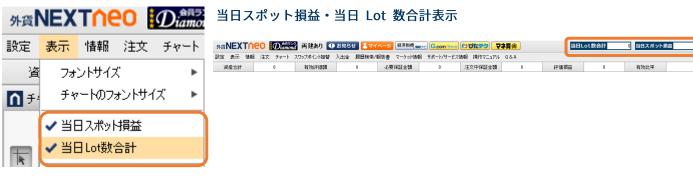

### 3.当日スポット損益/当日 Lot 数合計

[表示]>[当日スポット損益]、[当日 Lot 数合計] にチェックを入れると画面右上に当日スポット損益と当日 Lot 数合計が表示されます。また、表示位置を反転させることもできます。

#### ■ 表示位置を反転する