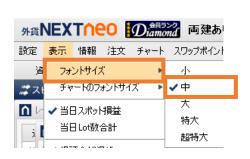

# 目次

#### ■ 表示

| 1.  | フォントサイズ             | <u>02</u> |
|-----|---------------------|-----------|
| 2.  | チャートのフォントサイズ        | 03        |
| 3.  | 当日スポット損益/当日 Lot 数合計 | 04        |
| 4.  | 保証金状況バー             | <u>05</u> |
| 5.  | ツールバー               | 06        |
| 6.  | ツールバー表示設定           | <u>07</u> |
| 7.  | ツールチップ              | 08        |
| 8.  | ウィンドウ整列             | 09        |
| 9.  | マグネット               | <u>10</u> |
| 10. | 表示カラムの変更について        | 11        |

### 1. フォントサイズ

[表示]>[フォントサイズ]から各ウィンドウ内のフォントサイズの変更が可能です。

#### ■ フォントサイズ変更













### 2.チャートのフォントサイズ

[表示]>[チャートのフォントサイズ]からチャートウィンドウ内のフォントサイズの変更が可能です。

#### ■ チャートのフォントサイズ変更











### 3.当日スポット損益/当日 Lot 数合計

[表示]>[当日スポット損益]、[当日 Lot 数合計] にチェックを入れると画面右上に当日スポット損益と当日 Lot 数合計が表示されます。また、表示位置を反転させることもできます。

#### ■ 当日スポット損益/当日 Lot 数合計





#### ■ 表示位置を反転する



### 4.保証金状況バー

[表示]>[保証金状況バー]にチェックを入れると保証金状況バーの表示・非表示が切り替わります。

#### ■ 保証金状況バー





✓ 当日スポット損益

当日 Lot数合計

#### 保証金状況バー

- ✓ ツールバー
  ツールバー表示設定
- 🗸 ツールチップ

ウィンドウ整列

✔ マグネット

#### 保証金状況バー非表示時



## 5.ツールバー

[表示]>[ツールバー]にチェックを入れるとツールバーの表示・非表示が切り替わります。

#### ■ ツールバー









#### ツールバー非表示時



# 6.ツールバー表示設定

[表示> [ツールバー表示設定] を選択するか、ツールバー上で右クリックして、ツールバー表示設定を表示させます。ツールバー表示設定では並び順の変更や表示する項目の選択が可能です。

#### ■ ツールバー表示設定





## 7.ツールチップ

[表示]>[ツールバー表示設定]にチェックを入れると、アイコンにマウスオーバーした際に説明が表示されます。

#### ■ ツールチップ





## 8.ウィ