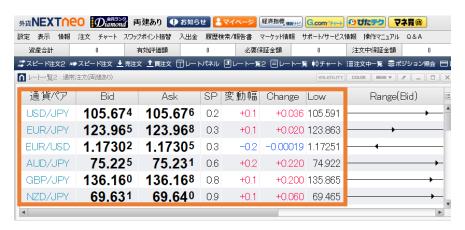

# 目次

#### ■ 表示

| 1.  | フォントサイズ             | <u>02</u> |
|-----|---------------------|-----------|
| 2.  | チャートのフォントサイズ        | 03        |
| 3.  | 当日スポット損益/当日 Lot 数合計 | 04        |
| 4.  | 保証金状況バー             | <u>05</u> |
| 5.  | ツールバー               | 06        |
| 6.  | ツールバー表示設定           | <u>07</u> |
| 7.  | ツールチップ              | 08        |
| 8.  | ウィンドウ整列             | 09        |
| 9.  | マグネット               | <u>10</u> |
| 10. | 表示カラムの変更について        | 11        |

### 1. フォントサイズ

[表示]>[フォントサイズ]から各ウィンドウ内のフォントサイズの変更が可能です。

#### ■ フォントサイズ変更













### 2.チャートのフォントサイズ

[表示]>[チャートのフォントサイズ]からチャートウィンドウ内のフォントサイズの変更が可能です。

#### ■ チャートのフォントサイズ変更











### 3.当日スポット損益/当日 Lot 数合計

[表示]>[当日スポット損益]、[当日 Lot 数合計] にチェックを入れると画面右上に当日スポット損益と当日 Lot 数合計が表示されます。また、表示位置を反転させることもできます。

#### ■ 当日スポット損益/当日 Lot 数合計





#### ■ 表示位置を反転する



### 4.保証金状況バー

[表示]>[保証金状況バー]にチェックを入れると保証金状況バーの表示・非表示が切り替わります。

#### ■ 保証金状況バー





✓ 当日スポット損益

当日 Lot数合計

#### 保証金状況バー

- ✓ ツールバー
  ツールバー表示設定
- 🗸 ツールチップ

ウィンドウ整列

✔ マグネット

#### 保証金状況バー非表示時



## 5.ツールバー

[表示]>[ツールバー]にチェックを入れるとツールバーの表示・非表示が切り替わります。

#### ■ ツールバー









#### ツールバー非表示時



# 6.ツールバー表示設定

[表示> [ツールバー表示設定] を選択するか、ツールバー上で右クリックして、ツールバー表示設定を表示させます。ツールバー表示設定では並び順の変更や表示する項目の選択が可能です。

#### ■ ツールバー表示設定





## 7.ツールチップ

[表示]>[ツールバー表示設定]にチェックを入れると、アイコンにマウスオーバーした際に説明が表示されます。

#### ■ ツールチップ





## 8.ウィンドウ整列

#