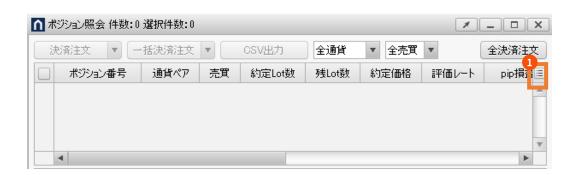

### 10.表示カラムの変更について

縦方向に並ぶ列(フィールド)表示の各項目の表示順や表示有無の設定ができます。([レート一覧]、[レート一覧2]、 [注文中一覧]、[ポジション照会]、[通貨ペア別照会]、[当日取引履歴(自動更新)]など)

表示カラムの変更(例は[ポジション照会]です。)

#### 表の設定

- 🕕 🔳 をクリックします。
- 2 表示カラムの表示非表示を選択します。
- **3**表示カラムの順番変更ができます。
- 4 設定後は [決定] ボタンをクリックして 反映します。