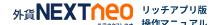

### 2.チャートのフォントサイズ

[表示]>[チャートのフォントサイズ]からチャートウィンドウ内のフォントサイズの変更が可能です。

#### ■ チャートのフォントサイズ変更