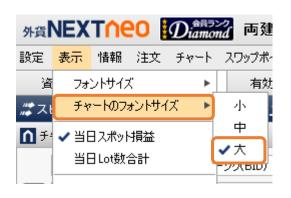

### 2.チャートのフォントサイズ

[表示]>[チャートのフォントサイズ]からチャートウィンドウ内のフォントサイズの変更が可能です。

#### ■ チャートのフォントサイズ変更