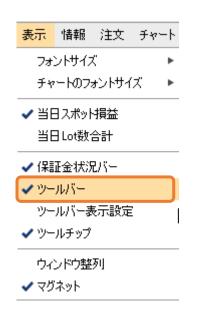

## 5.ツールバー

[表示]>[ツールバー]にチェックを入れるとツールバーの表示・非表示が切り替わります。

#### ■ ツールバー

#### ツールバー非表示時