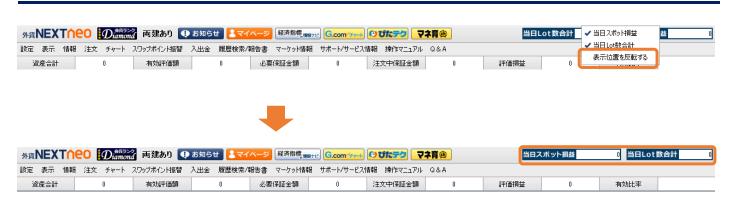

### 3.当日スポット損益/当日 Lot 数合計

[表示]>[当日スポット損益]、[当日 Lot 数合計] にチェックを入れると画面右上に当日スポット損益と当日 Lot 数合計が表示されます。また、表示位置を反転させることもできます。

#### ■ 当日スポット損益/当日 Lot 数合計

#### ■ 表示位置を反転する