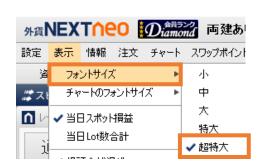

# 目次

#### ■ 表示

| 1.  | フォントサイズ             | <u>02</u> |
|-----|---------------------|-----------|
| 2.  | チャートのフォントサイズ        | 03        |
| 3.  | 当日スポット損益/当日 Lot 数合計 | 04        |
| 4.  | 保証金状況バー             | <u>05</u> |
| 5.  | ツールバー               | 06        |
| 6.  | ツールバー表示設定           | <u>07</u> |
| 7.  | ツールチップ              | 08        |
| 8.  | ウィンドウ整列             | 09        |
| 9.  | マグネット               | <u>10</u> |
| 10. | 表示カラムの変更について        | 11        |

### 1. フォントサイズ

[表示]>[フォントサイズ]から各ウィンドウ内のフォントサイズの変更が可能です。

#### ■ フォントサイズ変更













### 2.チャートのフォントサイズ

[表示]>[チャートのフォントサイズ]からチャートウィンドウ内のフォントサイズの変更が可能です。

#### ■ チャートのフォントサイズ変更











### 3.当日スポット損益/当日 Lot 数合計

[表示]>[当日スポット損益]、[当日 Lot 数合計] にチェックを入れると画面右上に当日スポット損益と当日 Lot 数合計が表示されます。また、表示位置を反転させることもできます。

#### ■ 当日スポット損益/当日 Lot 数合計





#### ■ 表示位置を反転する



### 4.保証金状況バー

[表示]>[保証金状況バー]にチェックを入れると保証金状況バーの表示・非表示が切り替わります。

#### ■ 保証金状況バー





✓ 当日スポット損益

当日 Lot数合計

#### 保証金状況バー

- ✓ ツールバー
  ツールバー表示設定
- 🗸 ツールチップ

ウィンドウ整列

✔ マグネット

#### 保証金状況バー非表示時



## 5.ツールバー

[表示]>[ツールバー]にチェックを入れるとツールバーの表示・非表示が切り替わります。

#### ■ ツールバー









#### ツールバー非表示時



# 6.ツールバー表示設定

[表示> [ツールバー表示設定] を選択するか、ツールバー上で右クリックして、ツールバー表示設定を表示させます。ツールバー表示設定では並び順の変更や表示する項目の選択が可能です。

#### ■ ツールバー表示設定





## 7.ツールチップ

[表示]>[ツールバー表示設定]にチェックを入れると、アイコンにマウスオーバーした際に説明が表示されます。

#### ■ ツールチップ





## 8.ウィンドウ整列