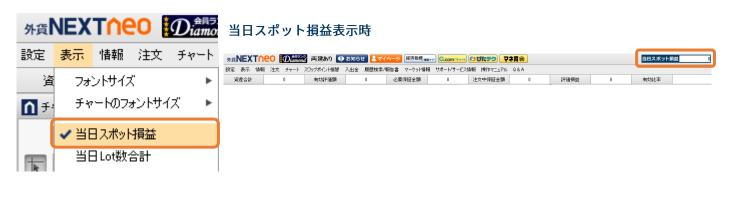

### 3.当日スポット損益/当日 Lot 数合計

[表示]>[当日スポット損益]、[当日 Lot 数合計] にチェックを入れると画面右上に当日スポット損益と当日 Lot 数合計が表示されます。また、表示位置を反転させることもできます。

#### ■ 当日スポット損益/当日 Lot 数合計