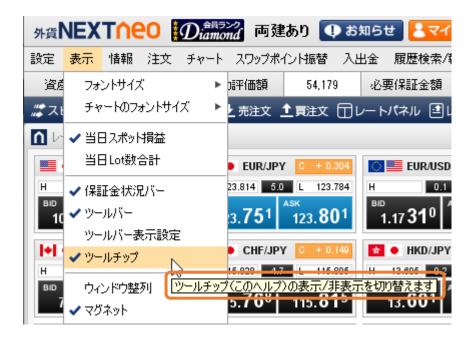

## 7.ツールチップ

[表示]>[ツールバー表示設定]にチェックを入れると、アイコンにマウスオーバーした際に説明が表示されます。

#### ■ ツールチップ