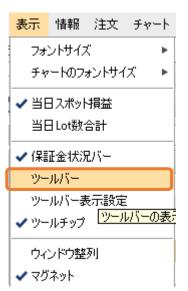

### 4.保証金状況バー

[表示]>[保証金状況バー]にチェックを入れると保証金状況バーの表示・非表示が切り替わります。

#### ■ 保証金状況バー

✓ 当日スポット損益

当日 Lot数合計

#### 保証金状況バー

- ✓ ツールバー
  ツールバー表示設定
- 🗸 ツールチップ

ウィンドウ整列

✔ マグネット