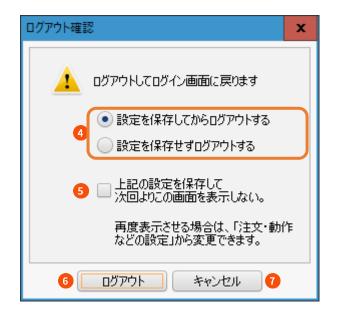

### 4 設定の保存確認

[設定を保存してからログアウトする] にチェックを入れると、レイアウトや注 文設定などの各種設定を保存します。

#### 5 設定の保存確認

次回以降、本画面を表示せずログアウト する場合には、チェックを入れます。

## 6 ログアウト クリックすると、ログアウトします。

## 7 キャンセル

クリックすると、ログアウトせず、メッセージ画面を閉じます。