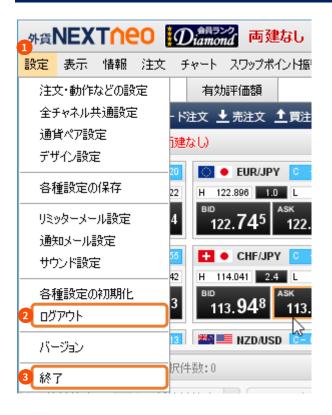

#### ■ ログアウト・終了

## 設定 クリックするとメニューが開きます。

- 2 ログアウト クリックすると、ログアウト確認画面が 表示されます。
- 3 終了 クリックすると、終了確認画面が表示されます。

#### ■ ログアウト