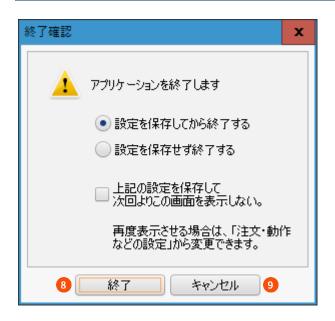

れます。
- **2** インストール クリックすると、会員ログインページが開きます。
- Windows 版 (Mac 版) インストール ボタンをクリックすると、リッチアプリ版をインストールできます。

デスクトップのショートカットアイコンからの 『リッチアプリ版』 起動方法

#### ■ ログイン







- リッチアプリ版デスクトップにあるリッチアプリ版のショートカットアイコンをダブルクリックします。
- 2 ユーザーID (パスワード)各入力欄をクリックして、ユーザーID (口座番号) とパスワードを入力します。
- ③ テーマカラー選択 「シルバーブルー」「ブラックゴールド」「パールルージュ」の3パターンからお好みの色を選択できます。
- 4 ユーザーID (パスワード)、テーマカラーの保存 チェックあり:ユーザーID (パスワード)、テーマカラーを保存します。 チェックなし:ユーザーID (パスワード)、テーマカラーを保存しません。
- 5 **ログイン** クリックするとログインします。

#### ■ ログアウト・終了



## 設定 クリックするとメニューが開きます。

- 2 ログアウト クリックすると、ログアウト確認画面が 表示されます。
- 3 終了 クリックすると、終了確認画面が表示されます。

#### ■ ログアウト



### 4 設定の保存確認

[設定を保存してからログアウトする] にチェックを入れると、レイアウトや注 文設定などの各種設定を保存します。

#### 5 設定の保存確認

次回以降、本画面を表示せずログアウト する場合には、チェックを入れます。

## 6 ログアウト クリックすると、ログアウトします。

## 7 キャンセル

クリックすると、ログアウトせず、メッセージ画面を閉じます。

## ■ 終了



- 8 終了 クリックすると、終了します。
- キャンセル クリックすると、終了せず、メッセージ 画面を閉じます。