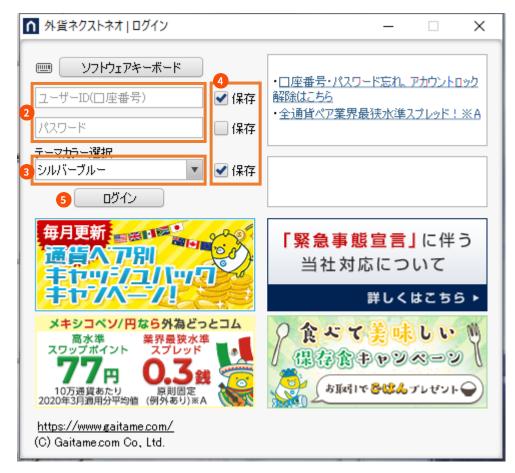

#### ■ ログイン

- リッチアプリ版デスクトップにあるリッチアプリ版のショートカットアイコンをダブルクリックします。
- 2 ユーザーID (パスワード)各入力欄をクリックして、ユーザーID (口座番号) とパスワードを入力します。
- ③ テーマカラー選択 「シルバーブルー」「ブラックゴールド」「パールルージュ」の3パターンからお好みの色を選択できます。
- 4 ユーザーID (パスワード)、テーマカラーの保存 チェックあり:ユーザーID (パスワード)、テーマカラーを保存します。 チェックなし:ユーザーID (パスワード)、テーマカラーを保存しません。
- 5 **ログイン** クリックするとログインします。