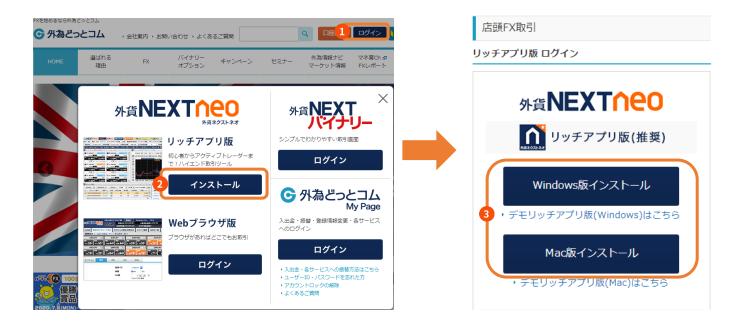

### ■ インストール

- ログインログインをクリックすると、モーダルポップアップメニューが表示されます。
- **2** インストール クリックすると、会員ログインページが開きます。
- Windows 版 (Mac 版) インストール ボタンをクリックすると、リッチアプリ版をインストールできます。

デスクトップのショートカットアイコンからの 『リッチアプリ版』 起動方法